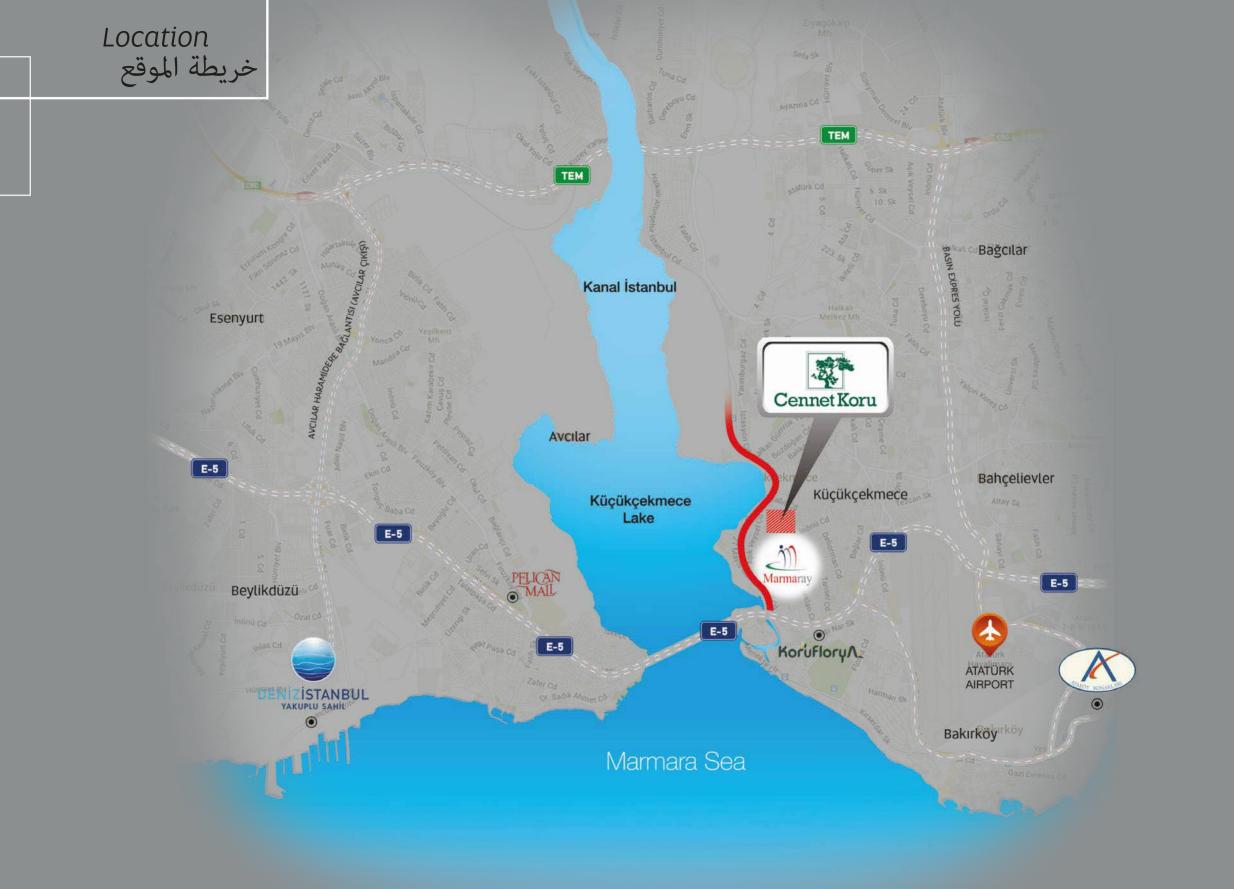

# Advantageous location, easy access

5 minutes to Metrobus, 1 minute to Marmaray, 8 minutes to Ataturk Airport 300 meters to Kanal Istanbul (Second Bosphorus of İstanbul) and Küçükçekmece Lake, 2 km to E-5 highway, 5 km to E-6 highway, Kanuni Sultan Süleyman Hospital and Marmara Sea

### مّتع موقع مميز وسهولة في التنقل

فقط ٥ دقائق الي محطة المترو بوس ١ دقيقة واحدة الى مارماراي

٨ دقائق الى مطار اتاتورك

٣٠٠ متر الي قناة اسطنبول (والتي تعد البوسفور الثاني باسطنبول) وبحيرة كوتشوك شيكميجي

۲ كم الي طريق ال E-5 السريع

ه كم الي طريق ال E-6 السريع و مستشفي السلطان سليمان وبحر مرمرة