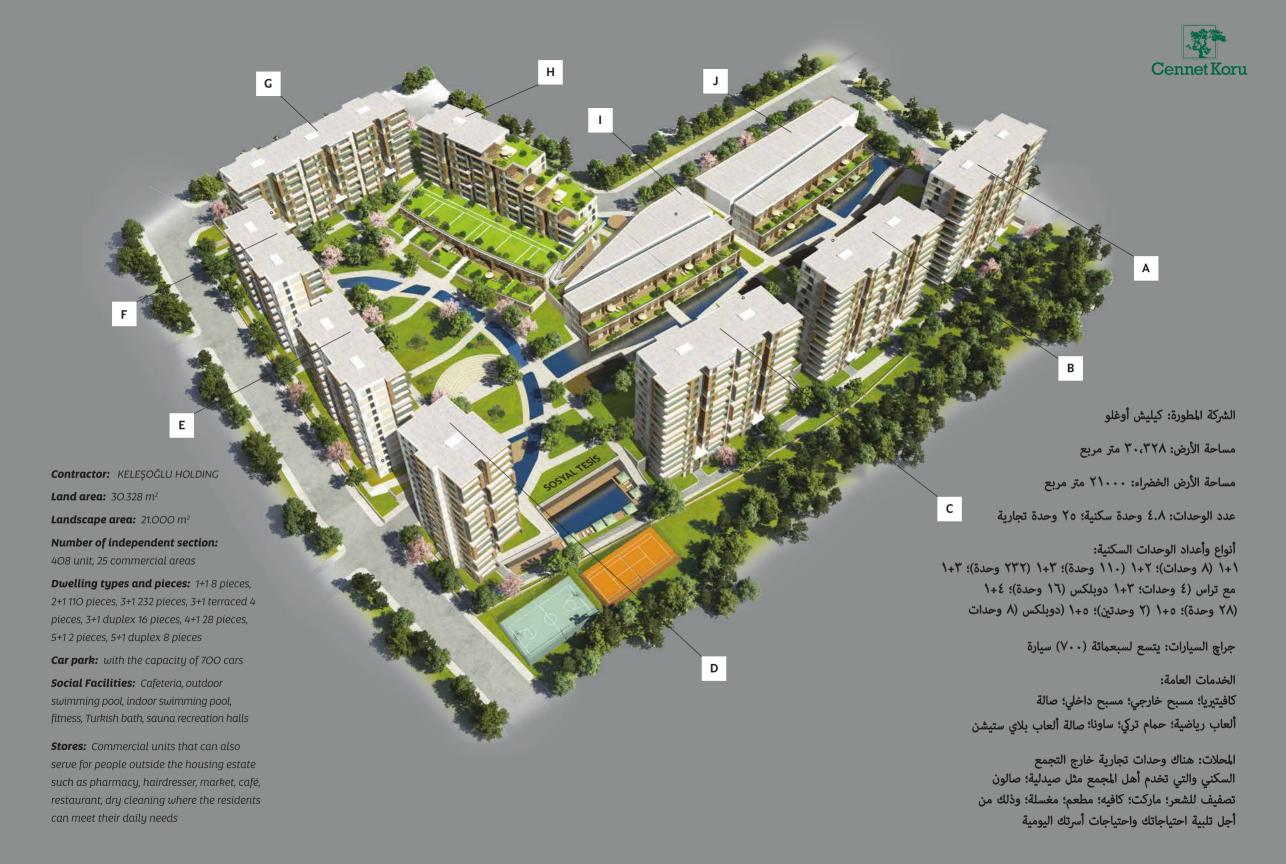

OGLU HOLDING



Welcome the life from the window of "Cennet - Paradise"

استقبل الحيا ة من نافذة بستان الجنة



### Have a place of "paradise- Cennet" in Küçükçekmece

Cennet Koru, in which you will wake up with woodnotes from pine trees and you will welcome a deep blue day in your balcony, is just beside the greatest high forest of the region and it is at your disposal with its unique location with the sea and the greenery.

### تملك بيت ببستان الجنة علي بحيرة كوتشوك شيكميجي

!في بستان الجنة، تسيقظ علي اصوات الجنة، تسيقظ علي اصوات الججاد الصنوبر التي تتطاير مع نسيم الهواء العليل و تستقبل مشهد البحيرة الزرقاء الصافية الجميلة من شرفتك و يحيط بك بستان من النباتات والأشجار ويجذبك بخضاره المرطب للعين و نسيم هواءه النقي المجدد للنشاط والحيوية. نعم، هذه البيئة الفريدة ستكون في جوارك وفي إسعادك















# Advantageous location, easy access

5 minutes to Metrobus, 1 minute to Marmaray, 8 minutes to Ataturk Airport 300 meters to Kanal Istanbul (Second Bosphorus of İstanbul) and Küçükçekmece Lake, 2 km to E-5 highway, 5 km to E-6 highway, Kanuni Sultan Süleyman Hospital and Marmara Sea

### مّتع موقع مميز وسهولة في التنقل

فقط ٥ دقائق الي محطة المترو بوس ١ دقيقة واحدة الى مارماراي

٨ دقائق الى مطار اتاتورك

٣٠٠ متر الي قناة اسطنبول (والتي تعد البوسفور الثاني باسطنبول) وبحيرة كوتشوك شيكميجي

۲ كم الي طريق ال E-5 السريع

ه كم الي طريق ال E-6 السريع و مستشفي السلطان سليمان وبحر مرمرة





#### **OTHER PROJECTS**

## مشاريع أخري



CAPACITY BAKIRKÖY



VADISTANBUL AYAZAĞA/MASLAK



KORU FLORYA



ATAKÖY KONAKLARI



PELICAN HILL BÜYÜKÇEKMECE



HISTORIA FATÎH



AUTOPIA



GÜNYÜZÜ